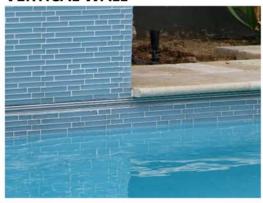

# NOTCH BEAM CHANNEL APPLICATION Tiled floated flat & level ready for channel

TRACK CHANNEL TOP OF BEAM

TRACK CHANNEL ON TOP OF BEAM FILLED BEHIND TRACK CHANNEL

TRACK CHANNEL IN POURED DECK

TRACK CHANNEL NOTCHED INTO VERTICAL WALL