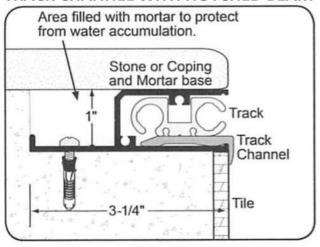

# WATER LINE TILE INSTALLED / FLOATED FLAT AND LEVEL

Track channel dimensions

3 1/4" wide x 1" tall

Notch, with tile face, to be NO LESS THAN 4"

Floated flat and level from tile face

#### TOP OF BEAM FLOATED FLAT AND LEVEL

Track channel dimensions

3 1/4" wide x 1" tall

Waterline tile installed

Floated flat & level 8" minimum back from tile