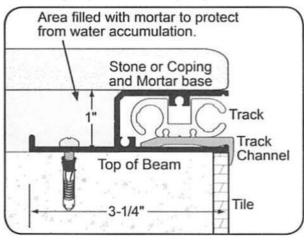

# WATER LINE TILE INSTALLED / FLOATED FLAT AND LEVEL

Track channel dimensions

3 1/4" wide x 1" tall

Notch, with tile face, to be NO LESS THAN 4"

Floated flat and level from tile face

#### TOP OF BEAM FLOATED FLAT AND LEVEL

Track channel dimensions

3 1/4" wide x 1" tall

Waterline tile installed

Floated flat & level 8" minimum back from tile