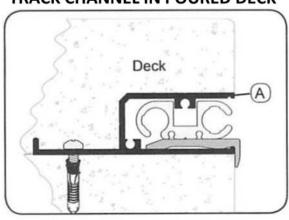

# NOTCH BEAM CHANNEL APPLICATION Tiled floated flat & level ready for channel

TRACK CHANNEL TOP OF BEAM

TRACK CHANNEL ON TOP OF BEAM FILLED BEHIND TRACK CHANNEL

TRACK CHANNEL IN POURED DECK

TRACK CHANNEL NOTCHED INTO VERTICAL WALL