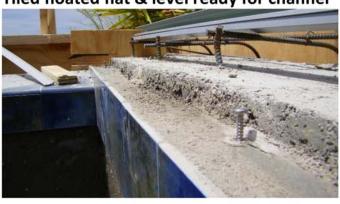

# NOTCH BEAM CHANNEL APPLICATION Tiled floated flat & level ready for channel

TRACK CHANNEL TOP OF BEAM

TRACK CHANNEL ON TOP OF BEAM FILLED BEHIND TRACK CHANNEL

TRACK CHANNEL IN POURED DECK

TRACK CHANNEL NOTCHED INTO VERTICAL WALL