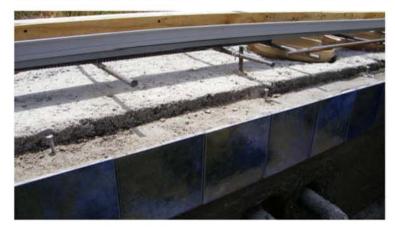

#### TOP OF BEAM FLOATED FLAT AND LEVEL

Track channel dimensions

3 1/4" wide x 1" tall

Waterline tile installed

Floated flat & level 8" minimum back from tile

## TRACK CHANNEL TRACK SET PREPARATIONS Schedule sequence of events

#1 Gunite

#2 Water Line Tile installed

Float top of beam or track channel notch (depending upon application) flat and level with top of tile ledge (8 inchs back from waters edge)