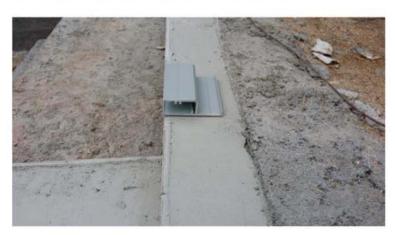

# WATER LINE TILE INSTALLED / FLOATED FLAT AND LEVEL

Track channel dimensions

3 1/4" wide x 1" tall

Notch, with tile face, to be NO LESS THAN 4"

Floated flat and level from tile face