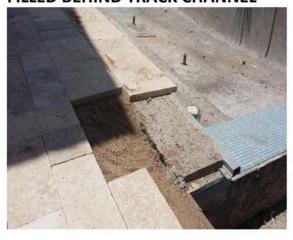

# NOTCH BEAM CHANNEL APPLICATION Tiled floated flat & level ready for channel

TRACK CHANNEL TOP OF BEAM

TRACK CHANNEL ON TOP OF BEAM FILLED BEHIND TRACK CHANNEL

TRACK CHANNEL IN POURED DECK

TRACK CHANNEL NOTCHED INTO VERTICAL WALL